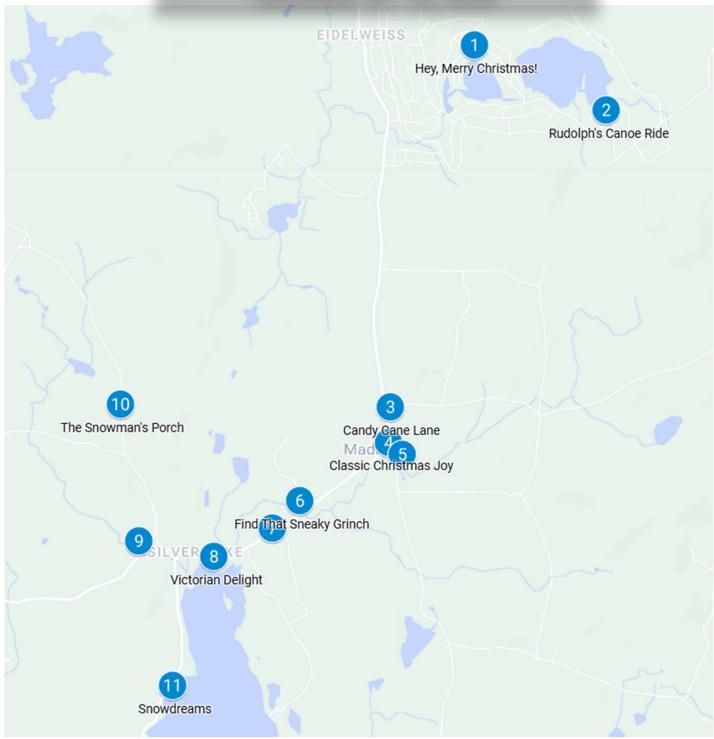

Use the **Interactive Google Map** created just for this event to help you find the displays: https://www.google.com/maps/d/edit?mid=1AXLqNmBTI4ctUVrz24-2Z4EOJurjhao&usp=sharing

The Festival of Lights will be on display Sunday, December 15 – Saturday, December 21, 5:00 pm – 9:00 pm each day.

| Display<br># | Title                       | Location              | Scavenger Hunt Item     |
|--------------|-----------------------------|-----------------------|-------------------------|
| 1            | Hey, Merry Christmas!       | 19 Blinden Dr         | Our dog, Mr. Willoughby |
| 2            | Rudolph's Canoe Ride        | 234 Brenner Dr        | Jack Skellington        |
| 3            | Candy Cane Lane             | 148 Conway Rd         | Gingerbread Man         |
| 4            | Classic Christmas Joy       | 5 Conway Rd           | Santa in his Chair      |
| 5            | Historical Society Holidays | 19 East Madison Rd    |                         |
| 6            | Find That Sneaky Grinch     | 45 Forest Pines Rd    | The Grinch              |
| 7            | Griswold Christmas          | 1691 Village Rd       |                         |
| 8            | Victorian Delight           | 1413 Village Rd       | Really Big Wreath       |
| 9            | High Street Holiday         | 65 High St            | Santa Hat Tree Topper   |
| 10           | The Snowman's Porch         | 219 North Division Rd | Snowman's Dog           |
| 11           | Snowdreams                  | 577 Plains Rd         | 2 4ft Candy Cane Hearts |